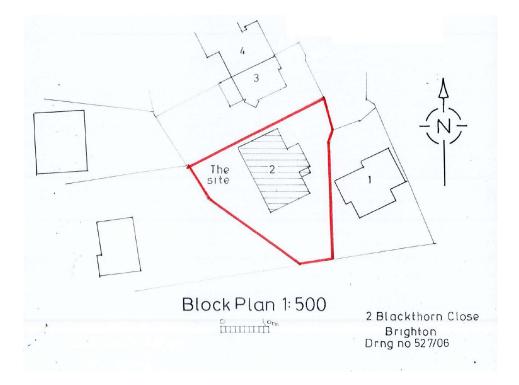

| Page   |
|------|-------------------------------------------------------------------------------------------|--------|
| С    | BH2021/02376 - 2 Blackthorn Close, Brighton - Householder Planning Consent - Presentation | 1 - 22 |

# 2 Blackthorn Close

BH2021/02376



# **Application Description**

• Erection of additional storey with associated alterations.



# **Map of application site**





# **Location Plan**





527/06

# **Aerial photo(s) of site**





Site

# **3D Aerial photo of site**





ဂ

Site

# Front of property as existing





#### Streetscene

Site









# View from rear terrace towards

**no. 3** 





# **Existing relationship with no. 1**





# View towards 32 Withdean Road to Rear





# **Existing/Proposed Block Plan**





# **Existing Front Elevation**



527/05

# **Proposed Front Elevation**





#### **Existing Rear Elevation**



## **Proposed Rear Elevation**





527/04

## **Existing Side Elevations**



South Elevation



North Elevation

Existing Layout 2 Blackthorn Close Brighton Drng no 527/05 Scale 1:100



#### **Proposed Side Elevations**



Brighton & Hove City Council

## **Proposed Floor Plans**



# **Key Considerations in the Application**

- Impact on appearance and character of the application property, streetscene and wider area
- Impact on amenities of adjacent occupiers



# **Conclusion and Planning Balance**

- Whilst proposal would significantly change appearance of the dwelling – would be in keeping with character and appearance of the host property and streetscene
- No signi