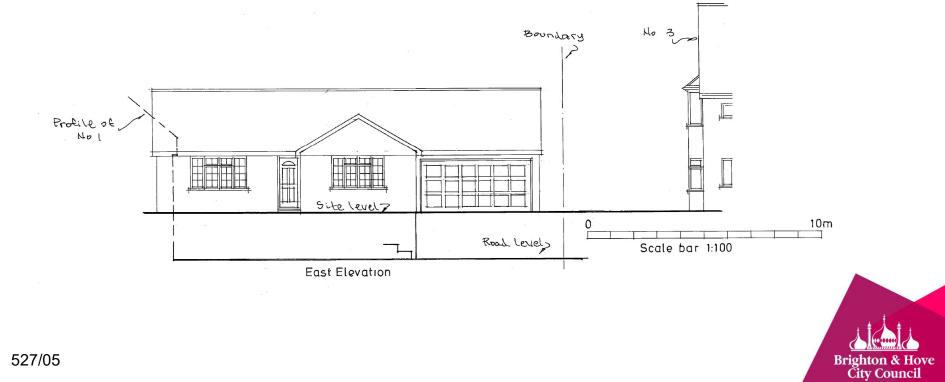

| Page   |
|------|-------------------------------------------------------------------------------------------|--------|
| С    | BH2021/02376 - 2 Blackthorn Close, Brighton - Householder Planning Consent - Presentation | 1 - 22 |

# 2 Blackthorn Close

BH2021/02376



# **Application Description**

• Erection of additional storey with associated alterations.



# **Map of application site**





# **Location Plan**





527/06

# **Aerial photo(s) of site**





Site

# **3D Aerial photo of site**





ဂ

Site

# Front of property as existing





#### Streetscene

Site









# View from rear terrace towards

**no. 3** 





# **Existing relationship with no. 1**





# View towards 32 Withdean Road to Rear





# **Existing/Proposed Block Plan**





# **Existing Front Elevation**



527/05

# **Proposed Front Elevation**





#### **Existing Rear Elevation**



## **Proposed Rear Elevation**





527/04

## **Existing Side Elevations**



South Elevation



North Elevation

Existing Layout 2 Blackthorn Close Brighton Drng no 527/05 Scale 1:100



#### **Proposed Side Elevations**



Brighton & Hove City Council

## **Proposed Floor Plans**



# **Key Considerations in the Application**

- Impact on appearance and character of the application property, streetscene and wider area
- Impact on amenities of adjacent occupiers



# **Conclusion and Planning Balance**

- Whilst proposal would significantly change appearance of the dwelling – would be in keeping with character and appearance of the host property and streetscene
- No significant adverse harm to neighbouring