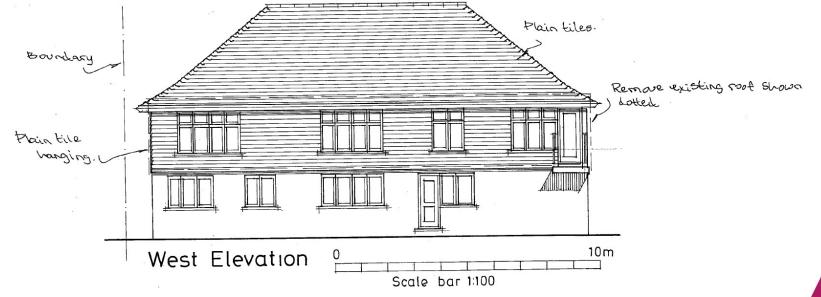

-------|
| С    | BH2021/02376 - 2 Blackthorn Close, Brighton - Householder Planning Consent - Presentation | 1 - 22 |

# 2 Blackthorn Close

BH2021/02376



# **Application Description**

• Erection of additional storey with associated alterations.



# **Map of application site**





# **Location Plan**





527/06

# **Aerial photo(s) of site**





Site

# **3D Aerial photo of site**





ဂ

Site

# Front of property as existing





#### Streetscene

Site









# View from rear terrace towards

**no. 3** 





# **Existing relationship with no. 1**





# View towards 32 Withdean Road to Rear





# **Existing/Proposed Block Plan**





# **Existing Front Elevation**



527/05

# **Proposed Front Elevation**





#### **Existing Rear Elevation**



## **Proposed Rear Elevation**





527/04

## **Existing Side Elevations**



South Elevation



North Elevation

Existing Layout 2 Blackthorn Close Brighton Drng no 527/05 Scale 1:100



#### **Proposed Side Elevations**



Brighton & Hove City Council

## **Proposed Floor Plans**



# **Key Considerations in the Application**

- Impact on appearance and character of the application property, streetscene and wider area
- Impact on amenities of adjacent occupiers



# **Conclusion and Planning Balance**

- Whilst proposal would significantly change appearance of the dwelling – would be in keeping with character and appearance of the host property and streetscene
- No significant adverse harm to neighbouring amenity identified.

Recommendation: Approve