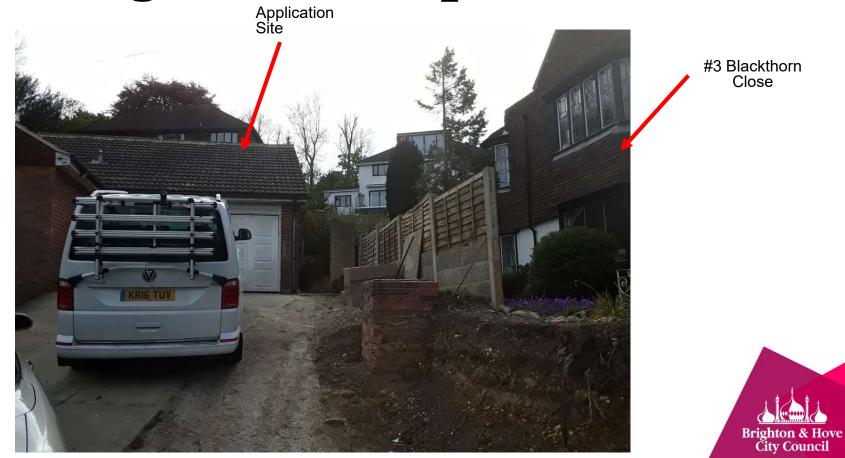

<u>iOS/Windows/Android</u>

This agenda and all accompanying reports are printed on recycled paper

#### ADDENDUM

| ITEM |                                                                                           | Page   |
|------|-------------------------------------------------------------------------------------------|--------|
| С    | BH2021/02376 - 2 Blackthorn Close, Brighton - Householder Planning Consent - Presentation | 1 - 22 |

# 2 Blackthorn Close

BH2021/02376



# **Application Description**

• Erection of additional storey with associated alterations.



# **Map of application site**





# **Location Plan**





527/06

# **Aerial photo(s) of site**





Site

# **3D Aerial photo of site**





ဂ

Site

# Front of property as existing





#### Streetscene

Site









# View from rear terrace towards

**no. 3** 





# **Existing relationship with no. 1**





# View towards 32 Withdean Road to Rear





# **Existing/Proposed Block Plan**





# **Existing Front Elevation**



527/05

# **Proposed Front Elevation**





#### **Existing Rear Elevation**



## **Proposed Rear Elevation**





527/04

## **Existing Side Elevations**



South Elevation



North Elevation

Existing Layout 2 Blackthorn Close Brighton Drng no 527/05 Scale 1:100



#### **Proposed Side Elevations**



Brighton & Hove City Council

## **Proposed Floor Plans**



# **Key Considerations in the Application**

- Impact on appearance and character of the application property, streetscene and wider area
- Impact on amenities of adjacent occupiers



# **Conclusion and Planning Balan