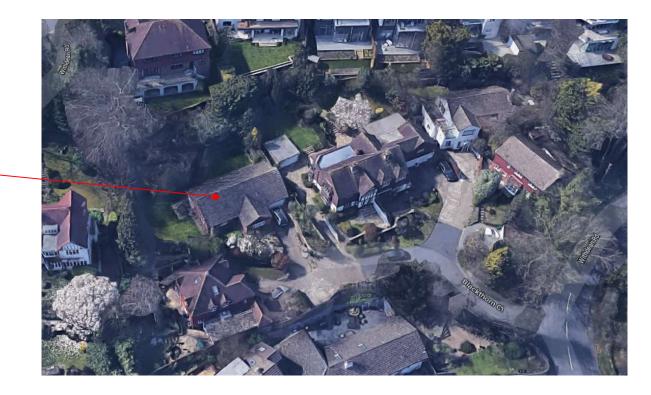

an also be accessed through our meetings app available through <u>ModernGov:</u> <u>iOS/Windows/Android</u>

This agenda and all accompanying reports are printed on recycled paper

#### ADDENDUM

| ITEM |                                                                                           | Page   |
|------|-------------------------------------------------------------------------------------------|--------|
| С    | BH2021/02376 - 2 Blackthorn Close, Brighton - Householder Planning Consent - Presentation | 1 - 22 |

# 2 Blackthorn Close

BH2021/02376



# **Application Description**

• Erection of additional storey with associated alterations.



# **Map of application site**





# **Location Plan**





527/06

# **Aerial photo(s) of site**





Site

# **3D Aerial photo of site**





ဂ

Site

# Front of property as existing





#### Streetscene

Site









# View from rear terrace towards

**no. 3** 





# **Existing relationship with no. 1**





# View towards 32 Withdean Road to Rear





# **Existing/Proposed Block Plan**





# **Existing Front Elevation**



527/05

# **Proposed Front Elevation**





#### **Existing Rear Elevation**



## **Proposed Rear Elevation**





527/04

## **Existing Side Elevations**



South Elevation



North Elevation

Existing Layout 2 Blackthorn Close Brighton Drng no 527/05 Scale 1:100



#### **Proposed Side Elevations**



Brighton & Hove City Council

## **Proposed Floor Plans**



# **Key Considerations in the Application**

- Impact on appearance and character of the application property, streetscene and wider area