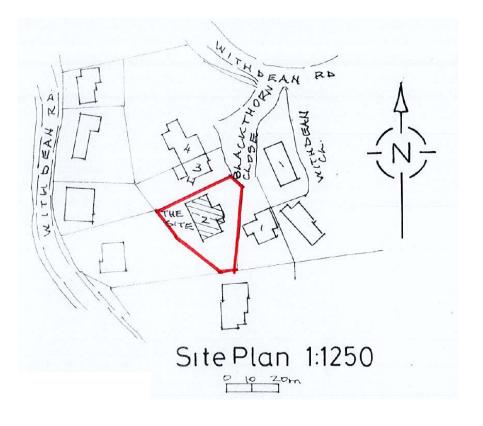

available to view five working days prior to the meeting date.

Electronic agendas can also be accessed through our meetings app available through <u>ModernGov:</u> <u>iOS/Windows/Android</u>

This agenda and all accompanying reports are printed on recycled paper

#### ADDENDUM

| ITEM |                                                                                           | Page   |
|------|-------------------------------------------------------------------------------------------|--------|
| С    | BH2021/02376 - 2 Blackthorn Close, Brighton - Householder Planning Consent - Presentation | 1 - 22 |

# 2 Blackthorn Close

BH2021/02376



# **Application Description**

• Erection of additional storey with associated alterations.



# **Map of application site**





# **Location Plan**





527/06

# **Aerial photo(s) of site**





Site

# **3D Aerial photo of site**





ဂ

Site

# Front of property as existing





#### Streetscene

Site









# View from rear terrace towards

**no. 3** 





# **Existing relationship with no. 1**





# View towards 32 Withdean Road to Rear





# **Existing/Proposed Block Plan**





# **Existing Front Elevation**



527/05

# **Proposed Front Elevation**





#### **Existing Rear Elevation**



## **Proposed Rear Elevation**





527/04

## **Existing Side Elevations**



South Elevation



North Elevation

Existing Layout 2 Blackthorn Close Brighton Drng no 527/05 Scale 1:100



#### **Proposed Side Elevations**



Brighton & Hove City Council

## **Proposed Floor Plans**



# **Key Considerations in the Application**

- Impact