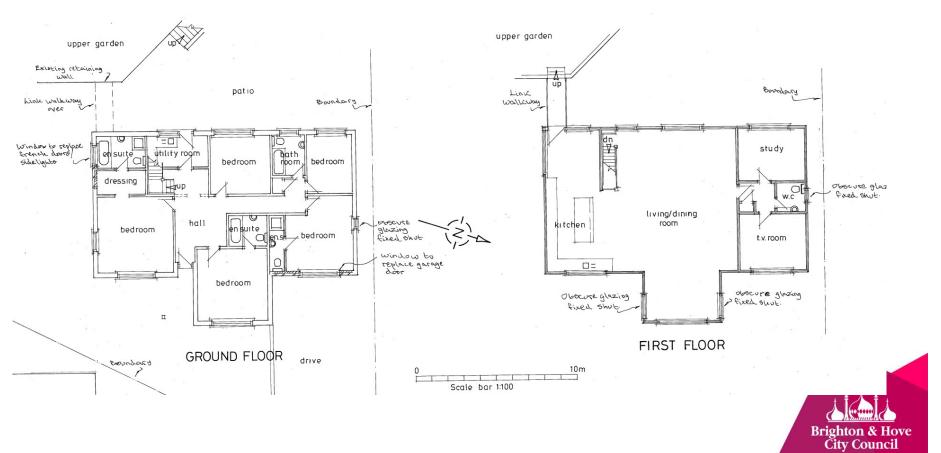

# **Map of application site**





# **Location Plan**





527/06

# **Aerial photo(s) of site**





Site

# **3D Aerial photo of site**





ဂ

Site

# Front of property as existing





#### Streetscene

Site









# View from rear terrace towards

**no. 3** 





# **Existing relationship with no. 1**





# View towards 32 Withdean Road to Rear





# **Existing/Proposed Block Plan**





# **Existing Front Elevation**



527/05

# **Proposed Front Elevation**





#### **Existing Rear Elevation**



## **Proposed Rear Elevation**





527/04

## **Existing Side Elevations**



South Elevation



North Elevation

Existing Layout 2 Blackthorn Close Brighton Drng no 527/05 Scale 1:100



#### **Proposed Side Elevations**



Brighton & Hove City Council

## **Proposed Floor Plans**



# **Key Considerations in the Application**

- Impact on appearance and character of the application property, streetscene and wider area
- Impact on amenities of adjacent occupiers



# **Conclusion and Planning Balance**

- Whilst proposal would significantly change appearance of the dwelling – would be in keeping with character and appearance of the host property and streetscene
- No significant adverse harm to neighbouring amenity identified.

Recommendation: Approve